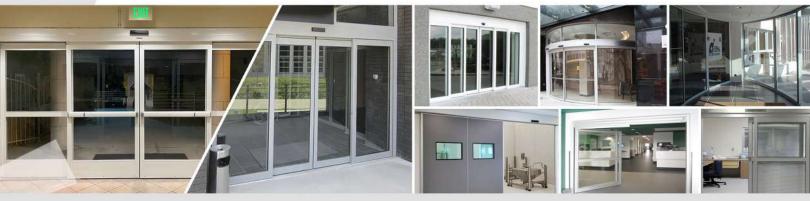

## Automated Pedestrian Sliding Door Operator

SYNERGY - DIVA - DIVA RS - DIVA L - DIVA Eco - TINA - SL10 - HDS Clean - SL38 ICU - And more...