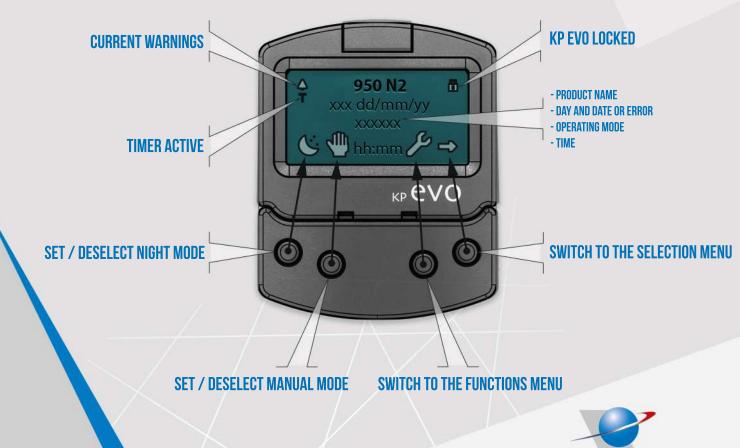

### IF YOU WANT OR NEED MORE FIELD ADJUSTMENTS, THE KP EVO IS THE ONLY WAY TO GET IT!

#### PLUG-IN HAND HELD DEVICE:

- Password (pin) protection capable.
- Full adjustability of opening & closing force.
- Adjustable hold-open time following an activation.
- Customizable assignment for all inputs each numbered input can be assigned to any function.
- All inputs can be configured for normally open or normally closed logic.
- "Delay On Activation" up to 4 Seconds.
- Integral "Exit Only" function.
- Built-in cycle counter (cumulative and cycles since last reset).
- "Ratchet" (latching) activation function = activate to open, activate again to close.

- Door position switch for open and closed door – configurable logic.
- 7-Day programmable timer with memory and daylight savings time capability. (Requires CR 1216 Battery).
- Software updates via PCB-mounted flash drive connection.

#### **TROUBLESHOOTING AIDS:**

- Real-time visible display for the status of inputs 10 through 17.
- Real-time visible display of encoder information.
- Real-time visible display of door position.
- Real-time visible display of PCB voltage & current.