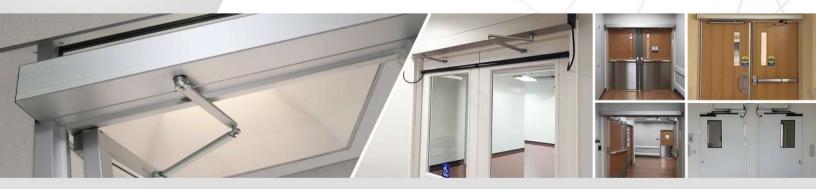

# **AUTOMATIC & MANUAL PEDESTRIAN DOORS MANUFACTURER**

Automated Pedestrian Swinging Door Operator SW10/19 FULL & LOW ENERGY - ISO3 - Single & Double