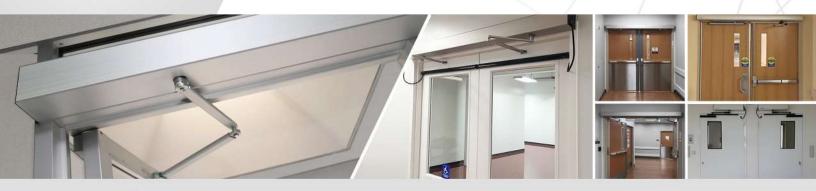

## AUTOMATIC & MANUAL PEDESTRIAN DOORS MANUFACTURER

Automated Pedestrian Swinging Door Operator SW10/19 FULL & LOW ENERGY - ISO3 - Single & Double