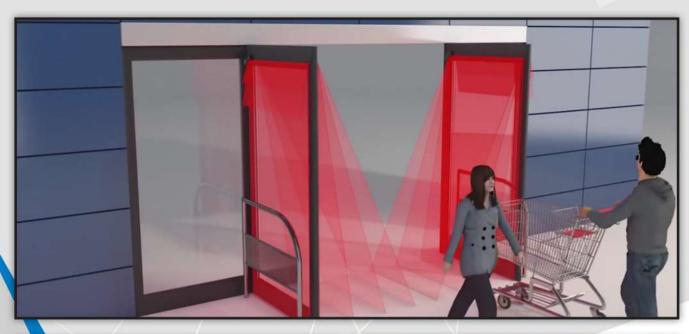

## STAND-ALONE, DOOR-MOUNTED, SWINGING DOOR SAFETY SYSTEM.

THE LZR-MICROSCAN is the next generation sensor system for swing door safety. The LZR-microscan automatically adapts and adjusts its detection zones based on the door's position, ensuring complete and consistent safety. Time of Flight technology eliminates nuisance detections due to changing floor conditions. Adjustable pattern depths exceed the ANSI 156.10 standard and offer 100% door coverage in all door states (fully open, fully closed, in motion).