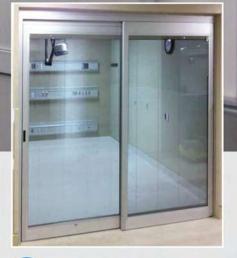

## ICU/CCU SERIES - SL 38 FULL BREAK-OUT CAPABILITY

MANUAL SINGLE OR DOUBLE SLIDE EXTERIOR OR INERIOR SURFACE APPLIED

## NO WHEELS NO TRACKS

LINEAR MOTION BALL BEARING TECHNOLOGY
DRIVE BELT
DOOR TRAVEL (NITRATE SHAFT)

SALES BROCHURE ICU SL38 - MAY 25 2022 - USA - A